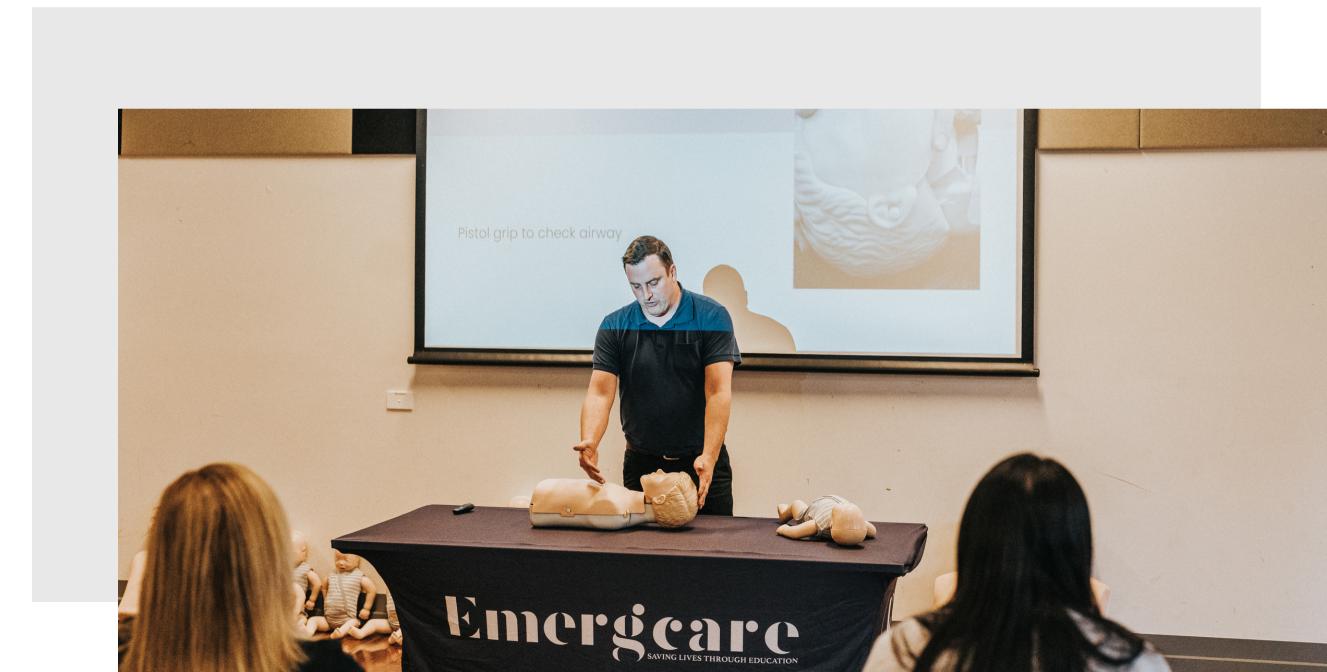

# PROVIDE CARDIOPULMONARY RESUSCITATION HLTAID009

Learn the skills and knowledge required to respond to breathing and cardiac emergencies and to perform effective CPR in line with the Australian Resuscitation Council (ARC) National Guidelines.

#### PROVIDE FIRST AID HLTAID011

Learn the skills and knowledge required to provide a first aid response, life support, management of casualty(s), the incident and other first aiders, until the arrival of medical or other assistance.