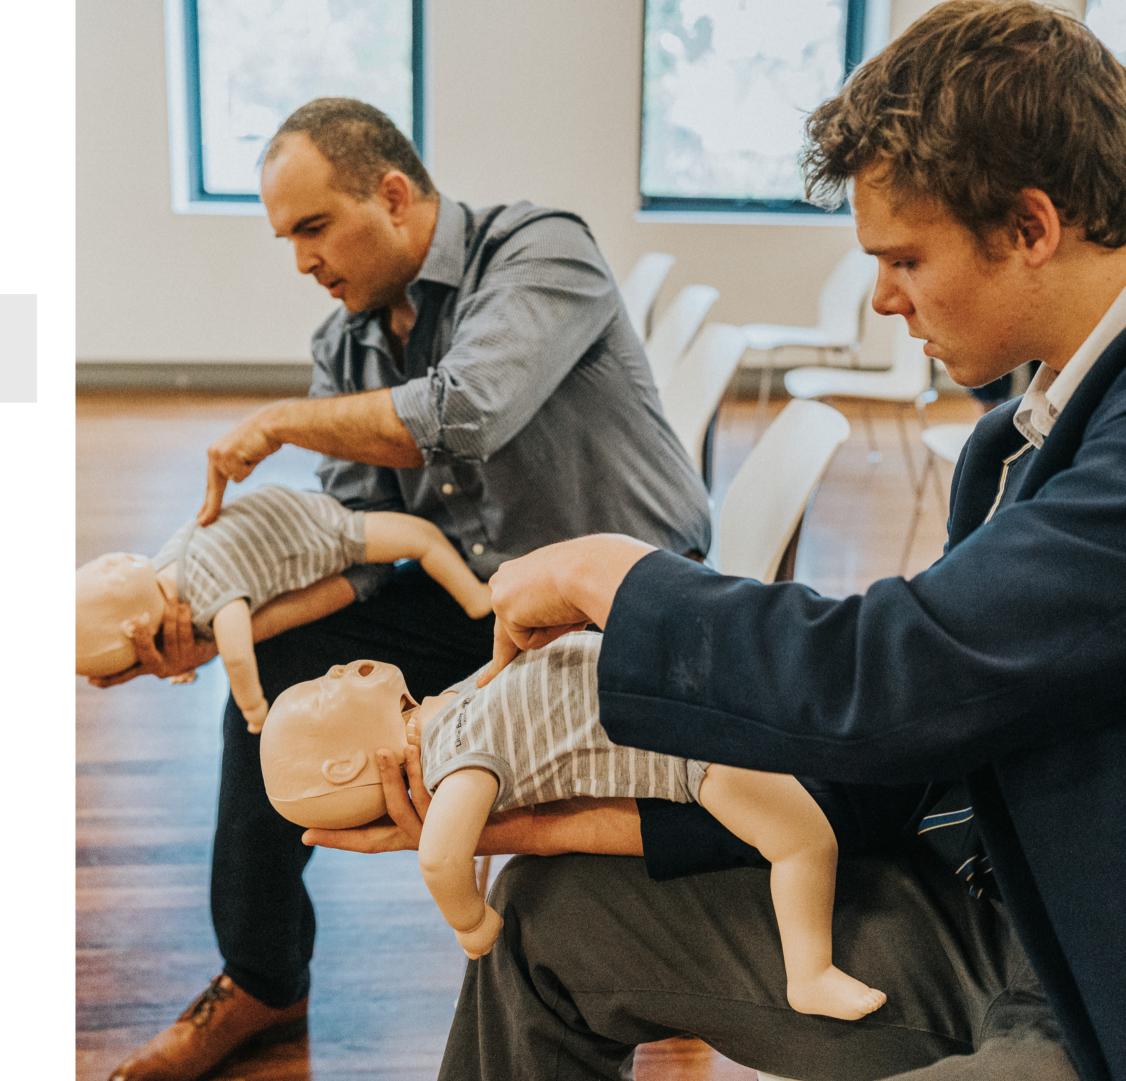

# PROVIDE AN EMERGENCY FIRST AID RESPONSE IN AN EDUCATION & CARE SETTING HLTAID012

Learn the skills and knowledge required to provide a first aid response to infants, children and adults. This course is relevant to educators and support staff working within an education and care setting who are required to respond to a first aid emergency, including asthmatic and anaphylactic emergencies.